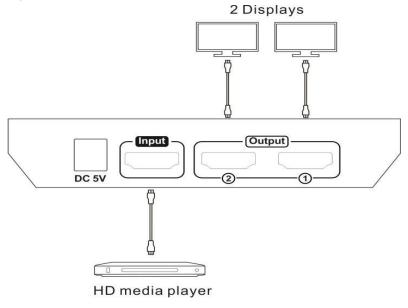

|
| 2  | HDMI input         | Connect to HDMI source                                        |
| 3  | HDMI output        | Connect to HD display                                         |
| 4  | HDMI output status | LEDs will be lit if the output connect to displays            |
| 5  | Power status       | Indicate if power supply is available                         |
| 6  | EDID mode adjust   | 1) Only LED 1 is blinking: Low resolution display is priority |
|    |                    | 2)Only LED 2 is blinking: Compliant with 4K and 1080P         |
|    |                    | displays                                                      |
|    |                    | 3) LED 1 and LED 2 are blinking: Output 1 is priority         |

### **Connection Diagram**





## Specification:

| HSP0102A1U                       |                                 | 1x2 HDMI Splitter 4K@60Hz                   |  |  |
|----------------------------------|---------------------------------|---------------------------------------------|--|--|
| Functionality:                   |                                 |                                             |  |  |
| Smart EDID                       | Yes                             |                                             |  |  |
| Technical:                       |                                 |                                             |  |  |
| Max. Resolution                  |                                 | 3840*2160@60Hz 4:4:4                        |  |  |
| HDCP version                     | 2.