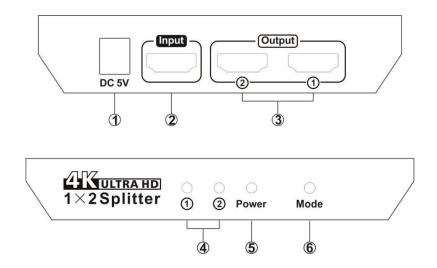

### **Panel Description:**

| ID | Name               | Description                                                   |
|----|--------------------|---------------------------------------------------------------|
| 1  | DC 5V              | DC 5V power supply                                            |
| 2  | HDMI input         | Connect to HDMI source                                        |
| 3  | HDMI output        | Connect to HD display                                         |
| 4  | HDMI output status | LEDs will be lit if the output connect to displays            |
| 5  | Power status       | Indicate if power supply is available                         |
| 6  | EDID mode adjust   | 1) Only LED 1 is blinking: Low resolution display is priority |
|    |                    | 2)Only LED 2 is blinking: Compliant with 4K and 1080P         |
|    |                    | displays                                                      |
|    |                    | 3) LED 1 and LED 2 are blinking: Output 1 is priority         |